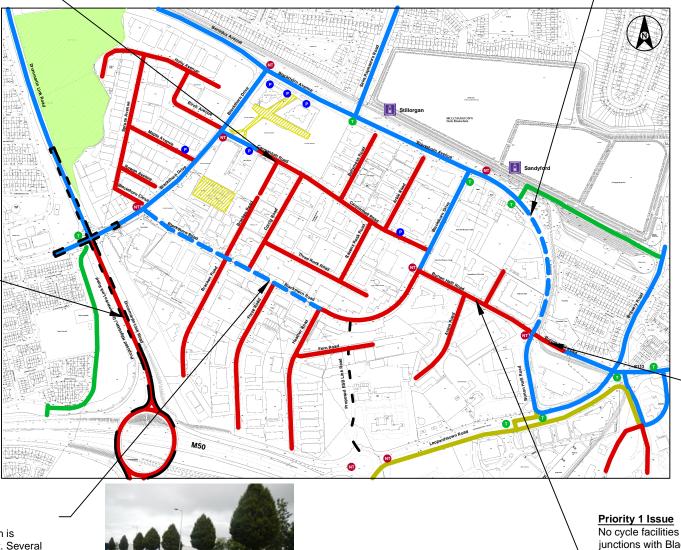

## Priority 3 Issue

Insufficient cycle facilities provided on Carmanhall Road which is considered a main spine road within business district.

### Recommendation

Provide cycle facilities on both side of Carmanhall Road to tie into existing cycle facilities.

# **Priority 1 Issue**

No cycle facilities provided on Drummartin link road from its junction with Blackthorn Drive continuing south over the M50. Recommendation

Provide cycle facilities on Drummartin Link Road from existing facilities on Kilgobbin Road to the south and north of the Blackthorn Drive signalised junction.

## **Priority 2 Issue**

No cycle facilities provided on Blackthorn Road which is considered a main spine road within business district. Several cyclists identified cycling on grass verge on southern side of road where there is a risk of slips and falls. Recommendation

Provide cycle facilities on both side of Blackthorn Road to tie into existing cycle facilities.

# Priority 2 Issue

No cycle facilities provided for northbound cyclists from Burton Hall Road to Blackthorn Avenue which may lead to cyclists continuing on footpath. Recommendation Provide a contraflow cycle track on the western verge of Blackthorn Avenue.

### **Priority 1 Issue**

Short section of road with no cycle facilities provided between existing cycle facilities. Facility changes in quick succession from cycle track to shared use surface and no cycle facilities for - cyclist on Blackthorn Avenue travelling east on Burton Hall Road. Recommendation Relocate Bus bay and provide continuous cycle facilities on Burton Hall road.

No cycle facilities provided on Burton Hall Road between it junctions with Blackthorn Avenue and Blackthorn Road. Several cyclists identified cycling on grass verge on southern side of road.

# Recommendation

Provide cycle facilities on both side of Burton Hall Road to tie into existing cycle facilities.

|                       | Drawn:         | Date:      |
|-----------------------|----------------|------------|
| ss District<br>Review | MAH            | 07/03/2019 |
|                       | Checked:       | Scale:     |
|                       | DOB            | NTS A3     |
| e Facilities          | Approved:      | Status:    |
|                       | DOB            | Draft      |
|                       | Drawing No:    | Revision:  |
|                       | P18-055-DG-002 | D3         |