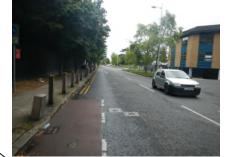

# Priority 2 Issue

No cycle facilities provided for northbound cyclists from Burton Hall Road to Blackthorn Avenue which may lead to cyclists continuing on footpath. Recommendation Provide a contraflow cycle track on the western verge of Blackthorn Avenue.

### **Priority 1 Issue**

Short section of road with no cycle facilities provided between existing cycle facilities. Facility changes in quick succession from cycle track to shared use surface and no cycle facilities for - cyclist on Blackthorn Avenue travelling east on Burton Hall Road. Recommendation Relocate Bus bay and provide continuous cycle facilities on Burton Hall road.