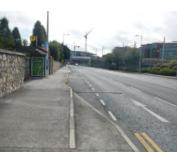

No cycle facilities provided on Burton Hall Road between it junctions with Blackthorn Avenue and Blackthorn Road. Several cyclists identified cycling on grass verge on southern side of road.

# Recommendation

Provide cycle facilities on both side of Burton Hall Road to tie into existing cycle facilities.

|                       | Drawn:         | Date:      |
|-----------------------|----------------|------------|
| ss District<br>Review | MAH            | 07/03/2019 |
|                       | Checked:       | Scale:     |
|                       | DOB            | NTS A3     |
| e Facilities          | Approved:      | Status:    |
|                       | DOB            | Draft      |
|                       | Drawing No:    | Revision:  |
|                       | P18-055-DG-002 | D3         |