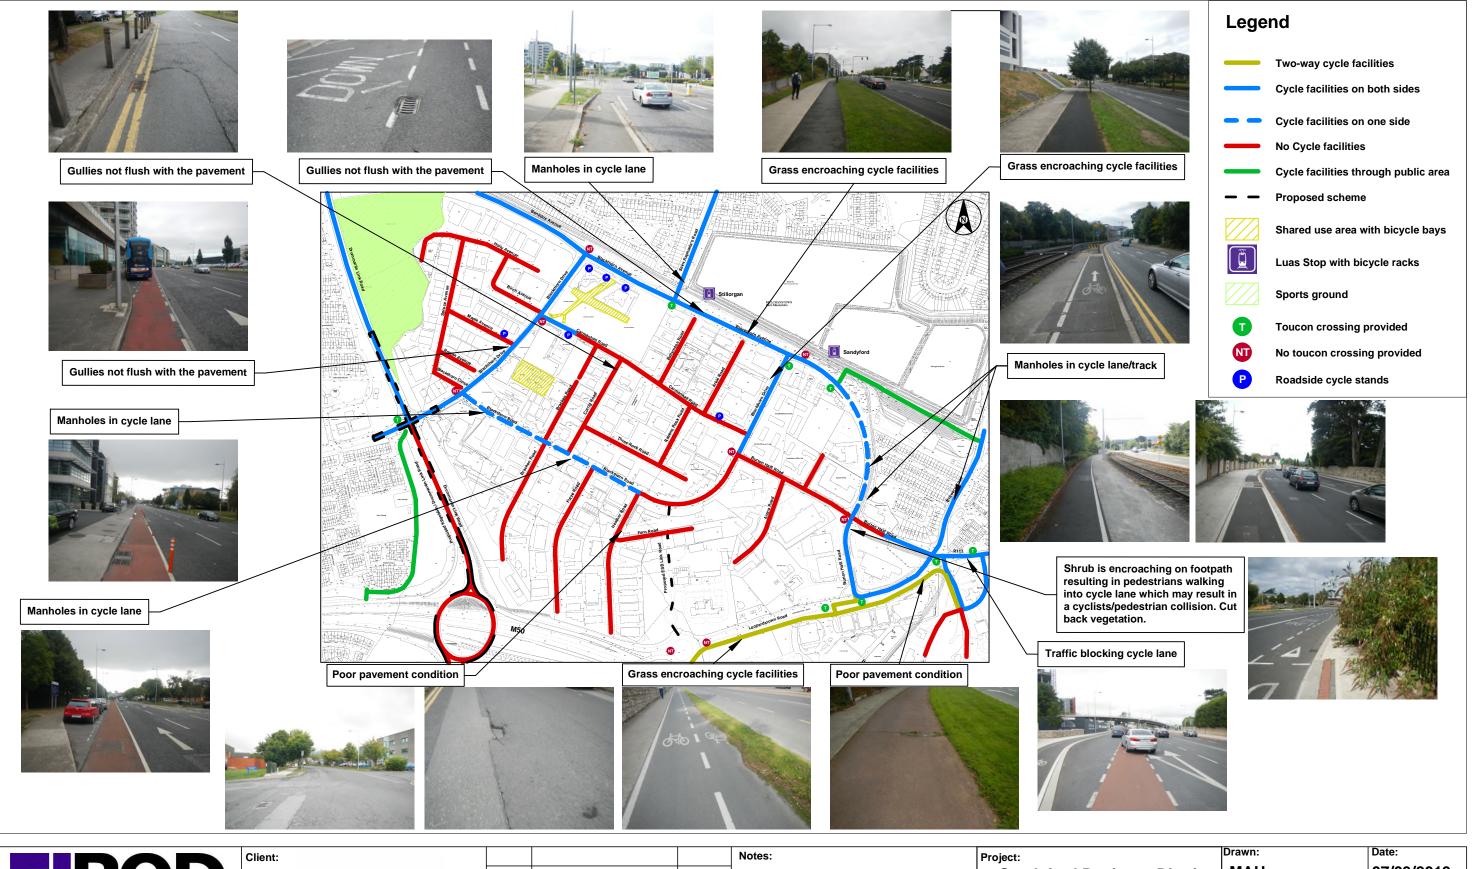

  2. Drawing is the property of PMCE Ltd.

  3. OS Map is property of Sandyford Business District

**Sandyford Business Distric Cycle Infrastructure Review** 

**Drawing Title:** 

**Enforcement and Maintenance Issues** 